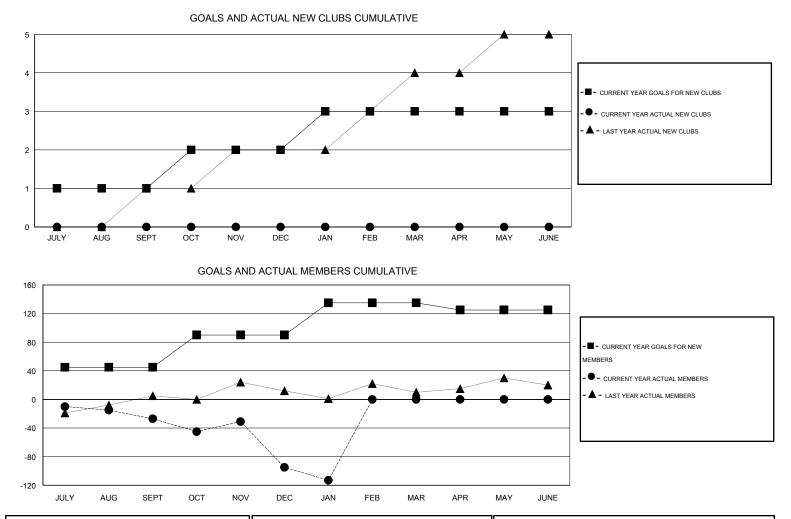

## GMT: HAL GRIFFIN

| -                          |                  | Clubs            |                  |                  | Members               |                    |                                     |                    |                  |  |
|----------------------------|------------------|------------------|------------------|------------------|-----------------------|--------------------|-------------------------------------|--------------------|------------------|--|
|                            | RESUL            | TS FOR 2015-2016 | i                |                  | RESULTS FOR 2015-2016 |                    |                                     |                    |                  |  |
| QUARTER                    | NEW CLUB<br>GOAL | NEW CLUBS        | DROPPED<br>CLUBS | NET<br>GAIN/LOSS | QUARTER               | NEW MEMBER<br>GOAL | CHARTER AND<br>NEW MEMBERS<br>ADDED | DROPPED<br>MEMBERS | NET<br>GAIN/LOSS |  |
| JULY/AUG/SEPT              | 1                | 0                | 0                | 0                | JULY/AUG/SEPT         | 45                 | 59                                  | 86                 | -27              |  |
| OCT/NOV/DEC<br>JAN/FEB/MAR | 1                | 0<br>0           | 3<br>0           | -3<br>0          | OCT/NOV/DEC           | 45<br>45           | 51<br>16                            | 119<br>34          | -68<br>-18       |  |
| APR/MAY/JUNE               | 0                | 0                | 0                | 0                | APR/MAY/JUNE          | -10                | 0                                   | 0                  | 0                |  |